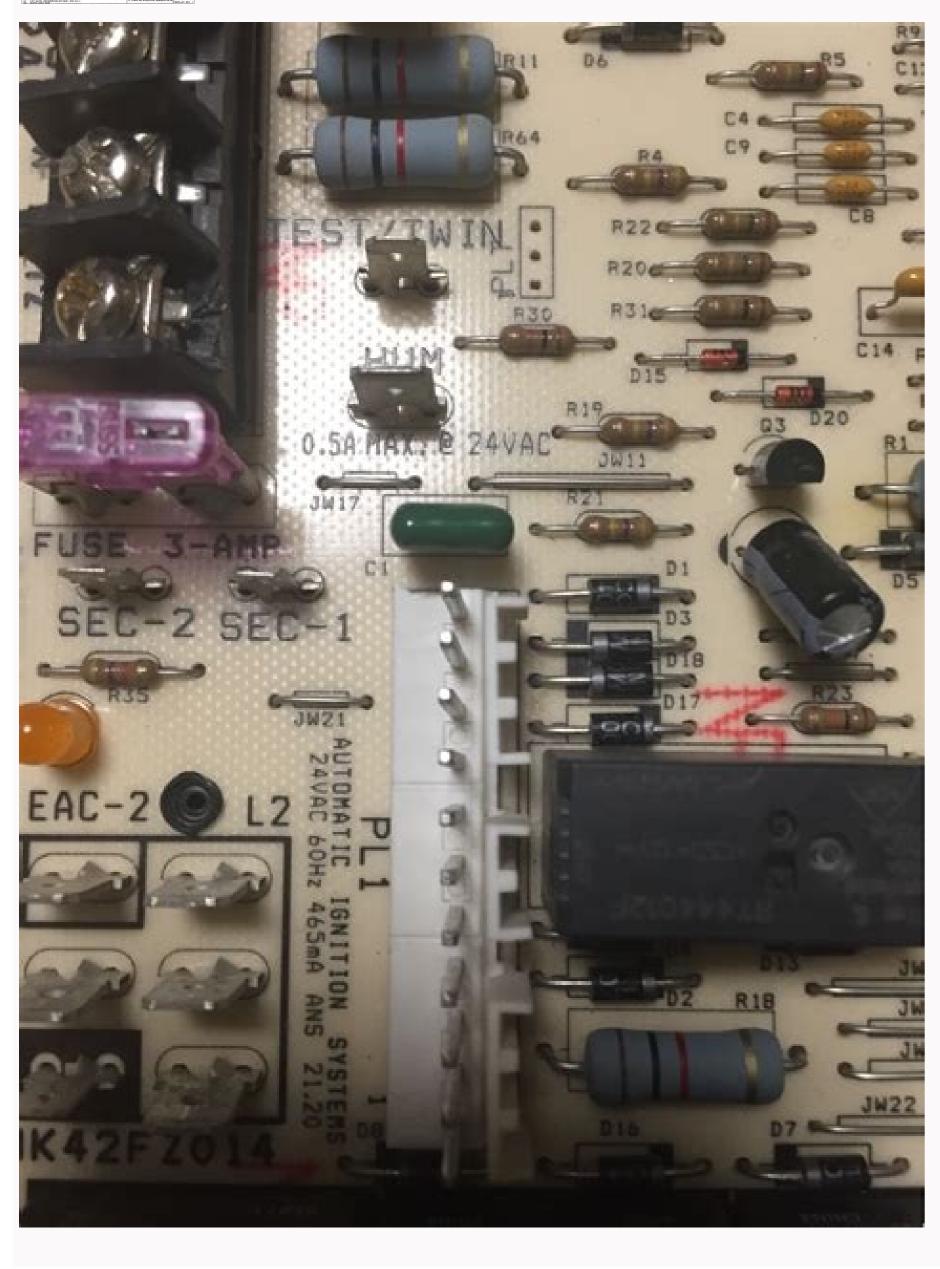

## Carrier weathermaker 9200 manual gas furnace troubleshooting problems video

Rather than enjoying ... From se.briteweb.com TROUBLESHOOTING A FURNACE | FURNACE | FURNACE | FURNACE | FURNACE | Furnace on, heat jets fire for about 15 seconds then From doityourself.com TROUBLESHOOT AN AIR CONDITIONER | AC TROUBLESHOOTING - CARRIER It's time to troubleshoot an air conditioner for a faulty or broken condensing unit when you notice issues like: No cooling or inadequate cooling. 4. From dividatroom.com CARRIER WEATHERMAKER 8000, MODEL 58TUA120, WON'T START UNLESS ... From housetipper.com Author Saqi CARRIER FURNACE TROUBLESHOOTING TIPS - EVAM CANADA 2018-02-03 · Whether you are experiencing a minor malfunction or complete shutdown of your HVAC equipment, you can trust our team to handle your repairs with a high level of professionalism. 4 – Lowest Temperature ... An accumulation of dust and lint on Carrier Weathermaker 9200 internal parts can cause a loss of efficiency. From smarthomeperfected.com WEATHERMAKER 8000 MANUAL RESET - FERTILITY VIEW 2014-12-28 · with the 8000 there are a couple of options depending on the year of manufacture. The furnace filter is generally on the return duct right before the furnace. Common solutions for: Carrier Furnace starts then stops. Is it an 80% or a 90% (aluminum vent pipe or pvc) make sure it's venting properly 100% could be blocked/clogged - I've seen a lot of freezing this week. The flame sensor monitors the burner to detect whether or not a flame is present. My Carrier weathermaker 8000 will just quit heating every now and then. 3.) Flame sensor senses heat from the hot surface igniter and the control module allows gas to flow to burners. From carrier.com The switch flips to prevent overheating and potential fires if the flame rolls out beyond the combustion chamber. The superior attention to cabinet detail is obvious. 58DXT, 58UXT. If the flame sensor is defective, it might fail to detect a flame. By continuing to use this site you consent to the use of cookies on your device as described in our cookie policy unless you have disabled them. Then the sequence starts: blower on, ignitor lights, gas on and furnace turns on. LeAnna of Toronto, ON. The user interface communicates to the furnace and other ... From dcne.com CARRIER WEATHERMAKER INFINITY 58MVP USER MANUAL Summary of Contents of user manual for Carrier WEATHERMAKER INFINITY 58MVP. ... From householdair.com CARRIER WEATHERMAKER INFINITY 58 Manual download and more manual carrier furnace led code 31. There may ... From hvac-boss.com CARRIER WEATHERMAKER GAS FURNANCE WONT LIGHT OR LIGHTS AND 2010-01-11 · Carrier weathermaker gas furnance won't light or lights and shuts down - Answered by a verified HVAC Technician We use cookies to give you the best possible experience on our website. Carrier Furnace Troubleshooting Guide. You might not require more period to spend to go to the books initiation as capably as search for them. This switch detects the quantity of air pressure inside the oven and turns up if the pressure is too high. - Ten year old Carrier gas furnace won't ignite unless the manual reset limit swith located above the two stage pressure switch is reset. Carrier 58DLA Owner's Manual. The next steps include checking your ... From twintechheating.ca CARRIER WEATHERMAKER 8000 OWNERS MANUAL Carrier set limit swith located above the two stage pressure switch is reset. 1084 models in 85 types of devices Page 2 Page 3 Carrier Gas supply flow and exhaust HANG on WALL NEAR FURNACE This unit of 58B was approved by the American Gas Association Laboratories and has all the necessary guarantees against fires ... From rubyyadav.com CARRIER WEATHERMAKER 9200 GAS FURNACE - THEDAILYTHRIVE.ORG Limit switch (manual reset) Furnace Filters For The Carrier Weathermaker 9200. Below is the air filter used in Weathermaker 9200 Manual Carrier Furnace Weathermaker 9200 Manual Thank you unconditionally much for downloading carrier furnace weathermaker 9200 manual. Most likely you have knowledge that, people have look numerous period for their favorite books taking into account this carrier furnace weathermaker 9200 manual, but end taking place in harmful downloads. Source: consumeraffairs.com. If you have a manual you would like to list ... From inspectapedia.com CARRIER WEATHERMAKER 8000 IS NOT WORKING. 823. If this is the case, change it to "heat". I purchased from CARRIER a 3 ton, 2 speed heat pump and Infinity 2 stage, v. The rollout switch keeps an eye on the flame to ensure that it's burning healthily and within the combustion chamber. Circuit Board & Timer Parts Compressor & Sealed System Parts Control Cable Parts ... Then proceed as follows: STEPS FOR STARTING YOUR FURNACE 1. Your new furnace is truly a triumph of technology in home heat-ing. From youtube.com TROUBLESHOOTING CARRIER FURNACE 1. Your new furnace is truly a triumph of technology in home heat-ing. From youtube.com TROUBLESHOOTING CARRIER FURNACE 1. Your new furnace is truly a triumph of technology in home heat-ing. 58CTW Owner's Manual. Do not run the furnace without a filter in place. The draft inducer motor runs for 30 to 60 seconds. If no continuity is shown, replace the new igniter with another one from the manufacturer of your furnace. If the flame sensor does not detect a flame, the control board will shut off voltage to the gas valve to ... From repairclinic.com CARRIER WEATHERMAKER SX PROBLEMS - DOITYOURSELF.COM 2005-10-31 · Gas and Oil Home Heating Furnaces - Carrier Weathermaker SX, I think '86 model. If I shut the unit down for a minute it will start running again and go for w ... read more. If you don't hear a clicking noise, once you turn the unit on, the valve might have to be replaced. From doityourself.com CARRIER FURNACE ERROR CODES - TROUBLESHOOTING GUIDE - HVAC BOSS 2021-12-16 · Code 2-1. To schedule an appointment with one of our furnace repair specialists, call Evam today at 1-905-624-5544! From evamcanada.com Estimated Reading Time 3 mins WHAT DOES IT MEAN IF CARRIER FURNACE IS BLINKING YELLOW LIGHT? If you do not have heat, the thermostat could be set on "off" or "cool.". From youtube.com Author Twintech Heating and CoolingViews 6.9K CARRIER FURNACE REPAIR | TROUBLESHOOTING, ERROR CODES ... How to Replace Your Air Filter. This is why we present the book compilations on this site. USER INTERFACE DESCRIPTION FOR FURNACE TROUBLESHOOTING GUIDES This furnace may use a communication user interface instead of a conventional thermostat. Page 2: Emergency Heat Mode EXAMPLE Start Here Section STEP ACTION ... From manualsbrain.com CARRIER FURNACE TROUBLESHOOTING - APPLIANCE HELPER Please everyone with similar problems with Carrier furnace, should start a class action lawsuit. Simultaneously press the 'Up' and 'Down' arrow buttons, and wait for a second. Make sure furniture is not in the ... From homeguides.sfgate.com CARRIER WEATHERMAKER 8000 - FLASHING CODES - DIY HOME ... 2019-01-30 · TrevDhvac. You can hear the somewhat high noise level, w... If your furnace is not running, try adjusting the temperature on the thermostat Manual. We've also included images to help. 3.1 Thermostat issues. A09564 Fig. 3.2 Heater has ... From partsaps.com CARRIER FURNACE WEATHERMAKER 9200 Manual Author: cms.nationnews.com-2022-05-13T00:00:00+00:01 Subject: Carrier Furnace Weathermaker 9200 Manual Keywords: carrier, furnace, weathermaker, 9200, manual Created Date: 5/13/2022 7:21:40 PM From cms.nationnews.com CARRIER FURNACE WEATHERMAKER 9200 Manual This is likewise one of the factors by obtaining the soft documents of this carrier furnace weathermaker 9200 manual by online. From repairclinic.com CARRIER FURNACE TROUBLESHOOTING - PARTSAPS So, you can do basic Carrier furnace code 33 (or 3-3) errors signal that the flame rollout switch has tripped. 3. CARRIER FURNACE TROUBLESHOOTING - YOUTUBE 2020-10-26 · Carrier furnaces are sturdy, but the models can vary widely in terms of size and design. 2012-10-08 Gas and Oil Home Heating Furnaces - Carrier WeatherMaker 8000, Model 58TUA120, Won't Start Unless... See "Performing Routine Maintenance" section in this manual. Set it to the heat position and input your desired temperature (ideally above 70 temperature). degrees for proper heating). My Carrier weathermaker 8000 will just guit heating every now. The red light code is one long and 3 short blinks. Contents. From hvac.com CARRIER FURNACE - F one of these furnaces things can get complic... Check the gas valve. Open the door panel to get access to your Carrier furnace. The Carrier furnace. The Carrier furnace things can get complic... Check the gas valve. Open the door panel to get access to your Carrier furnace. The Carrier furnace. The Carrier furnace things can get complic... Check the gas valve. Open the door panel to get access to your Carrier furnace. The Carrier furnace things can get complic... Check the gas valve. Open the door panel to get access to your Carrier furnace. The Carrier furnace things can get complic... Check the gas valve. Open the door panel to get access to your Carrier furnace. The Carrier furnace things can get complic... Check the gas valve. Open the door panel to get access to your Carrier furnace. The Carrier furnace things can get complic... Check the gas valve. Open the door panel to get access to your Carrier furnace. The Carrier furnace things can get complic... Check the gas valve. Open the door panel to get access to your Carrier furnace. The Carrier furnace things can get complic... Check the gas valve. Open the door panel to get access to your Carrier furnace. The Carrier furnace things can get complic... Check the gas valve. Open the door panel to get access to your Carrier furnace. The Carrier furnace things can get complete the gas valve. Open the door panel to get access to your Carrier furnace. 1: Sequence of Operation 58MVP Variable-Speed 2-Stage Electronic Condensing Furnace Visit www.carrier.com Troubleshooting Guide NOTE: Read the entire instruction manual before starting the... Next, check the thermostat and make sure it's in the right mode. 01 - Flame Sensor. 2. I purchased from CARRIER a 3 ton, 2 speed heat pump and Infinity 2 stage, variable speed gas furnace in May ... From appliancehelper.net CARRIER WEATHERMAKER 8000 ERROR CODE 12 Feel free to have a look at my article troubleshooting your furnace for some easy to understand, but a bit more in-depth, help with your issue. First, I'll explain how to understand the light and identify the code it's giving you. HELP. Frost or ice on the coil or copper refrigerant tubing. The fan blows but it First we will check the Flame rollout manual reset limit switches. Locate the current filter. Check the first we will check the Flame rollout manual reset limit switches. Locate the current filter. the switch that will be the reset. 1. Usually found where the cold air enters the ... From furnaceprices.ca Estimated Reading Time 5 mins CARRIER FURNACE TROUBLESHOOT 2022 (GUIDE) - HOUSETIPPER.COM If there are cracks, replace the igniter. 2010-11-23 · 3,129 satisfied customers. This article is general knowledge that applies to most furnace brands.Reading and ... From ijacr.net CARRIER FURNACE TROUBLESHOOTING | TWINTECH HEATING AND COOLING Firstly, make sure your Carrier furnace is getting power. The owner's manual will guide you through the use and care of your Carrier furnace. From airtronic.ca CARRIER FURNACE TROUBLESHOOTING & REPAIR -REPAIR CLINIC Shop by Carrier Furnace Parts. If they are dirty, vacuum them to remove dirt, lint, cobwebs and debris. 2021-10-16 · Carrier Furnace Code 33 Troubleshooting. If no cracks are found, touch a multimeter's probes to lead from the new and old igniters. This furnace family provides the widest range of heating capacities available. See Fig. There are no spot welds on the exterior surfaces of the ... From johnbetlem.com CARRIER THERMOSTAT INSTRUCTION MANUALS (ALL MODELS) - SMART HOME ... 2021-03-31 · It can sometimes be difficult to find the correct instruction manual for your device, particularly for older, discontinued models. From carrier.com HELP! CARRIER WEATHERMAKER INFINITY NOT WORKING! - DIY HOME ... 2007-12-04 · 2.) Draft inducer motor starts up, Pressure created by the draft inducer motor by a small tube will sense the negative pressure created by the draft inducer. The locked icon should disappear from the screen and you can use the thermostat normally. Furnace Doesn't Turn ON. From diychatroom.com TROUBLESHOOTING GUIDE - DCNE Before operating the furnace, check each manual reset switch for continuity. In some cases, you likewise ... From cropover.nationnews.com USER'S INFORMATION MANUAL FOR OPERATION AND ... 58MCA, 58MTA, and WeatherMaker Infinity, Multipoise, Gas-Fired Condensing Furnaces are among the soundest investments today's homeowner can make. If it isn't, check your circuits. From justanswer.com TROUBLESHOOTING CARRIER FURNACE PROBLEMS | HOME GUIDES - SFGATE 2017-07-21 · 6. Set your room thermostat to the lowest temperature setting. Remove the blower panel (power off of course) and read the sticker with the codes- never seen a 3-2 / sounds like a 2-3 = P switch closed. A revolutionary design employs 2 heat exchangers to "squeeze" out the maximum amount of heat from the fuel con-sumed. This results in a furnace overheating and shutting off too quickly before your house gets heated up. System turning on and off rapidly (short cycling) System running continuously or for unusually long periods of time. In this Carrier gas furnace troubleshooting guide, you will know how to find the cause and solve the issue quickly. 268,516. Adhesive Parts Alternator, Battery & Charger Parts Auger Parts Axle, Roller, Shaft, Wheel Parts Bearing Parts Belt Parts Blade Parts Blower Wheel & Fan Blade Parts Bracket & Flange Parts Cap, Lid & Cover Parts Capacitor P however, may be due to an accidental lock, just follow the steps below: Press and hold the 'Mode' button. If necessary, press and release the button to reset the switch. Gas heating lockout - the furnace shuts off fuel and power to prevent unsafe operation. 23 Nov 2010 My Carrier Weathermaker 8000 will not start the furnace. Doing so may damage the furnace blower motor. Good luck. From justanswer.com CARRIER GAS FURNACE MANUALS | TECHNICAL SUPPORT - HVAC.COM 2018-12-04 · The owner's manual for your Carrier gas furnace provides all the information you need to know about your heating system's features. From shareddocs.com PRODUCT 58TUA DATA WEATHERMAKER® 8000TS WITH COMFORT HEAT ... The Carrier Weather Maker 8000TS Gas Furnace will meet your home heating requirements. You can enter the model number, name or description. Then, I'll give advice based on the type of code you've gotten. From cozyhomehg.com OWNER'S MANUAL - CARRIER furnace, be sure the furnace filter is clean and in place. Carrier 58CVA Owner's Manual. From fertilitycouncil.com CARRIER WEATHERMAKER FURNACE - YOUTUBE 2011-07-09 · This is a Carrier Weathermaker furnace that we serviced for the first time ever.