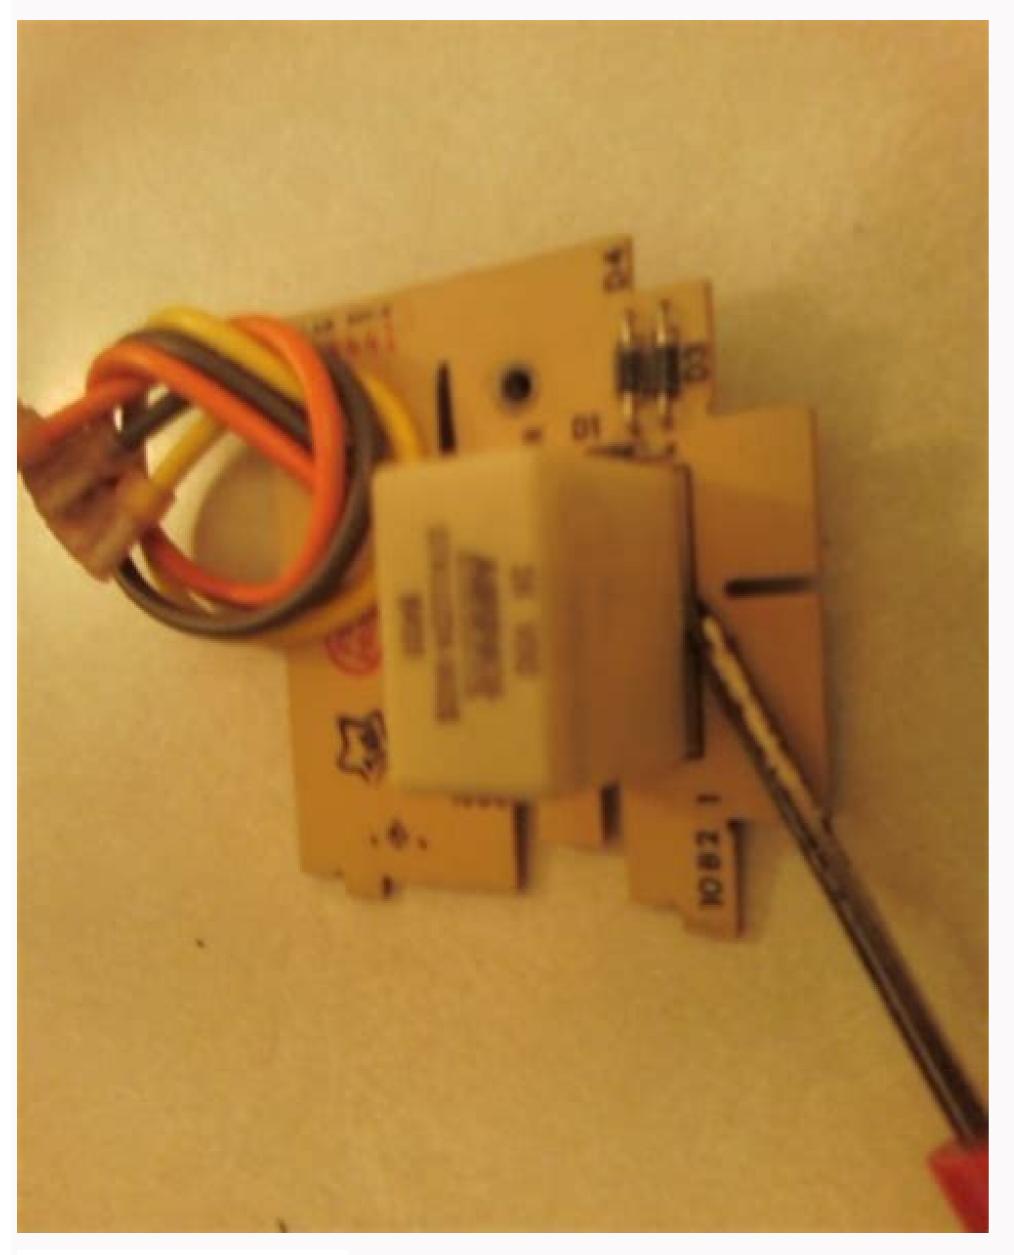

28.08.2012 · Problem: Draft inducer will not start, ignitor will not glow or gas valve will not open. I think my furnace's draft inducer is having problems? FYI: \*You would be surprised how many people go without heat or cooling for hours/days and all the problem they have is the switch on the side of the furnace is not turned on or the blower door is loose after they change a filter!